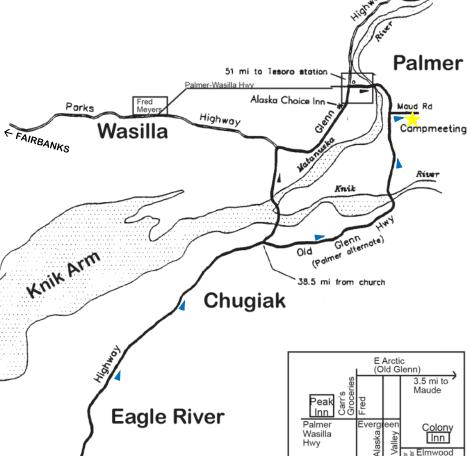

## Turn right on East Maud Rd for 1/2 mile

## IN PALMER:

 Turn Right on the Old Glenn Highway (at Arctic, 3rd stoplight. Fred Meyers gas station on the corner)

Glenn Hw

Anchorage

- Follow Old Glenn Highway to Maud Road (about 4 miles)
- Turn left on Maud Road and continue 1/2 mile to camp ground

### TO COLONY INN (325 E. Elmwood Ave., Palmer 907-745-3330)

- Follow directions above to Palmer
- BEFORE entering city of Palmer, you will pass the Palmer SDA Church, then the Palmer fairgrounds
- Turn right on S Colony Way (signs for Palmer).
- Take first right onto E. Fireweed Avenue
- Take first left onto S. Valley Way
- Take first right onto E. Elmwood Avenue (destination on left)

**ROUTE MAP TO PALMER CAMPGROUND** 

16790 East Maud Road, Palmer AK 99645